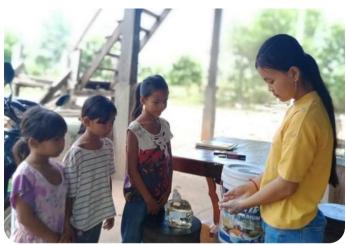

## Cambodia fact sheet

The first confirmed case of coronavirus (COVID-19) was reported on 27 January. As of 15 June 2020, there have been 128 confirmed cases and O deaths in Cambodia.

"Teb Borey is a child partner and she is also a volunteer teacher. During COVID-19, all schools were closed to maintain the children's safety and this required all of them to study at home. Borey volunteered to share information about how to prevent COVID-19 in the village by calling people in the community. When she had free time, she also taught other neighbours' children how to wash their hands and taught them how to do mathematics and study!"

- Khun Sophea, who is a children's facilitator for our partner FH Cambodia.

## **Impact**

Youth are volunteering to support children access education material digitally and via the radio. Thank you for investing in young leaders! (FH)

Youth and children are continuing to share awareness about hand washing and good hygiene within their communities. Thank you for equipping children and youth to be agents of change! (FH)